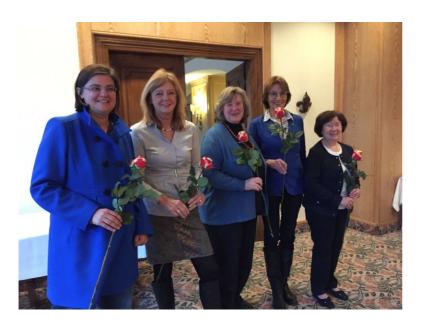

# Meeting

The Board of 2017 got a flower for their work during the club year: From left: Maria Teresa Börner, Elke Mähliss, Angelika McLarren, Ulli Brandi, Pamela Richter

Uschi Hoffmann was our guest speaker and told us about the work with the refugees of Marburger Str. The difficulties, challenges, but also success with teaching young ones and old ones not just German, but in many cases even reading and writing.